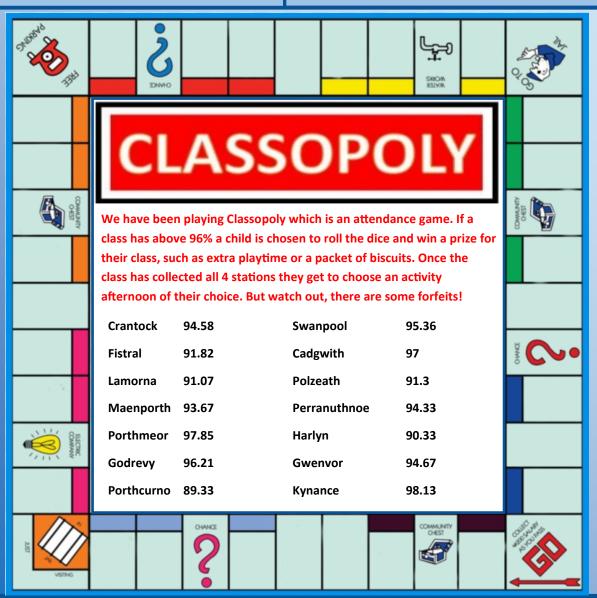

CRANTOCK "Glitter" - Lara for being a curious and active learner and always helping others

FISTRAL "Hawkin" — Lukas for being active in his learning and making good progress

LAMORNA "Flo" - Willow for being an active learner and giving her best in all subjects

MAENPORTH "Sophie" - Leighton for being a curious and active learner in maths

GODREVY "Sammy" - Theo for being really reflective and making great choices in class

PORTHMEOR "Ocean" - Leo for showing all areas of CARE

PORTHCURNO "Caroline" - Olivia W for her consistent enthusiasm and effort in every lesson

**SWANPOOL** "Swimmy" - Cody J for his consistent effort and positive attitude

**CADGWITH** "Patrick" - Izzy M for being active and curious in her learning

**POLZEATH** "Bubbles" - Poppy for asking brilliant questions in our English topic this week

HARLYN "Jeffery Senior" - Nevaeh W for consistently showing us what a great role model looks like in class and working really hard and always being actively engaged with the learning. Well done Nevaeh

**PERRANUTHNOE** "Layla" - Molly for a resilient attitude and good approach to learning

**GWENVOR** "Patrick" - Ollie M for being reflective of his actions and making a positive difference to those around him

**KYNANCE** "Oceana" - Isla C for being evolutionary. Isla's confidence is really improving and is having a positive impact on her learning